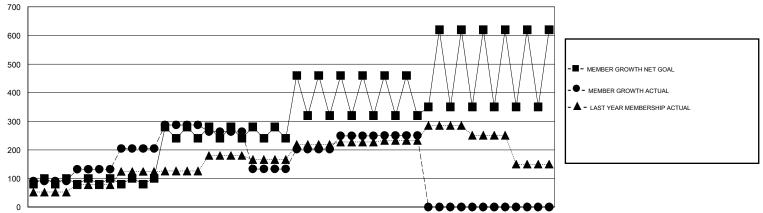

## District 308 B2

Results as of: 3/31/2020

| GMT:                       |               | L           | OCATION MALAYSIA |                            |                           |                         | GMT CA                                             |  |
|----------------------------|---------------|-------------|------------------|----------------------------|---------------------------|-------------------------|----------------------------------------------------|--|
|                            | Club          | S           |                  | Members                    |                           |                         |                                                    |  |
|                            | RESULTS FOR   | R 2019-2020 |                  | RESULTS FOR 2019-2020      |                           |                         |                                                    |  |
| QUARTER                    | NEW CLUB GOAL | NEW CLUBS   | DROPPED CLUBS    | QUARTER                    | MEMBER GROWTH NET<br>GOAL | MEMBER GROWTH<br>ACTUAL | DROPPED<br>MEMBERS ACTUAL<br>(including transfers) |  |
| JULY/AUG/SEPT              | 2             | 12<br>8     | 4                | JULY/AUG/SEPT              | 90                        | 1536                    | 628                                                |  |
| OCT/NOV/DEC<br>JAN/FEB/MAR | 1             | 4           | 4                | OCT/NOV/DEC<br>JAN/FEB/MAR | 170<br>130                | 624<br>616              | 872<br>144                                         |  |
| APR/MAY/JUNE               | 1             | 0           | 0                | APR/MAY/JUNE               | 95                        | 0                       | 0                                                  |  |