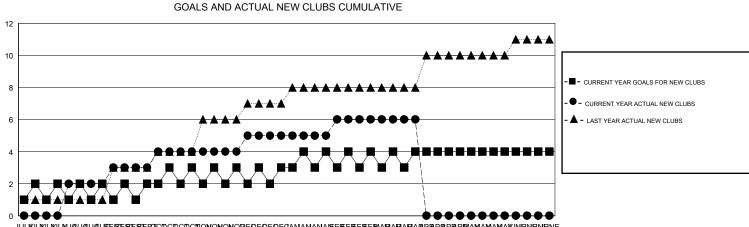

## District 308 B2

Results as of: 3/31/2020

| GMT:                       |               | L           | OCATION MALAYSIA |                            |                           |                         | GMT CA                                             |  |
|----------------------------|---------------|-------------|------------------|----------------------------|---------------------------|-------------------------|----------------------------------------------------|--|
|                            | Club          | S           |                  | Members                    |                           |                         |                                                    |  |
|                            | RESULTS FOR   | R 2019-2020 |                  | RESULTS FOR 2019-2020      |                           |                         |                                                    |  |
| QUARTER                    | NEW CLUB GOAL | NEW CLUBS   | DROPPED CLUBS    | QUARTER                    | MEMBER GROWTH NET<br>GOAL | MEMBER GROWTH<br>ACTUAL | DROPPED<br>MEMBERS ACTUAL<br>(including transfers) |  |
| JULY/AUG/SEPT              | 2             | 12<br>8     | 4                | JULY/AUG/SEPT              | 90                        | 1536                    | 628                                                |  |
| OCT/NOV/DEC<br>JAN/FEB/MAR | 1             | 4           | 4                | OCT/NOV/DEC<br>JAN/FEB/MAR | 170<br>130                | 624<br>616              | 872<br>144                                         |  |
| APR/MAY/JUNE               | 1             | 0           | 0                | APR/MAY/JUNE               | 95                        | 0                       | 0                                                  |  |